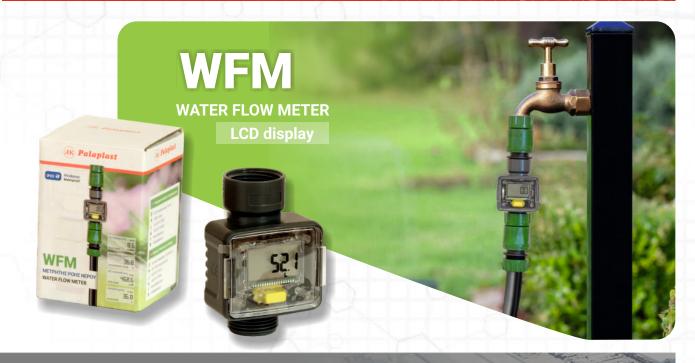

## Water Flow Meter 3/4" (WF-M)

## **Technical information**

## 4 different flow measurements

Instant water flow measurement Instant water consumption Average consumption of 7 days Total water consumption

| Inlet                   | 3/4" female threaded    |
|-------------------------|-------------------------|
| Outlet                  | 3/4" male threaded      |
| Waterproof              | IPX5                    |
| Working flow rate       | 20 lt/h - 2,4m³/h       |
| Maximum flow            | 2400 lt/h               |
| Maximum cumulative flow | 9999,9 lt or 9999,9 GAL |
| Measurement tolerance   | ± 5%                    |
| Working pressure        | 0.5 bar - 8.0 bar       |
| Thread type             | BSP                     |
| Battery type            | CR2032(included)        |
| Operating voltage       | DC3V                    |
| Low alarm voltage       | ≤ 2,4V                  |
| Standby working current | ≤ 25uA                  |
|                         |                         |